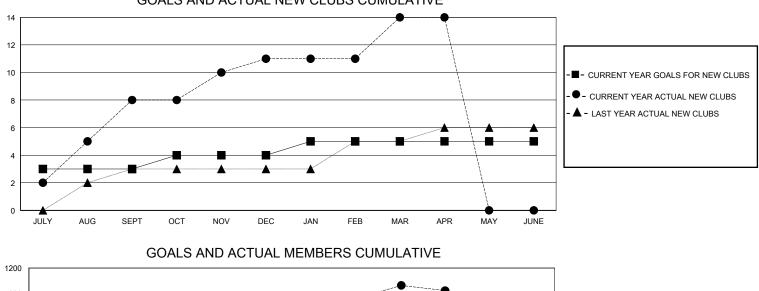

## MONTHLY MEMBERSHIP PROGRESS REPORT

District 324B4

Results as of: 5/31/2020

| GMT:          |               | LOC         | ATION INDIA   |                       |                         |                         | GMT CA                                             |  |  |
|---------------|---------------|-------------|---------------|-----------------------|-------------------------|-------------------------|----------------------------------------------------|--|--|
|               | Club          | )S          |               | Members               |                         |                         |                                                    |  |  |
|               | RESULTS FOR   | R 2019-2020 |               | RESULTS FOR 2019-2020 |                         |                         |                                                    |  |  |
| QUARTER       | NEW CLUB GOAL | NEW CLUBS   | DROPPED CLUBS | QUARTER               | IBER GROWTH NET<br>GOAL | MEMBER GROWTH<br>ACTUAL | DROPPED<br>MEMBERS ACTUAL<br>(including transfers) |  |  |
| JULY/AUG/SEPT | 3             | 8           | 0             | JULY/AUG/SEPT         | 150                     | 888                     | 85                                                 |  |  |
| OCT/NOV/DEC   | 1             | 3           | 0             | OCT/NOV/DEC           | 100                     | 252                     | 96                                                 |  |  |
| JAN/FEB/MAR   | 1             | 3           | 1             | JAN/FEB/MAR           | 100                     | 225                     | 62                                                 |  |  |
| APR/MAY/JUNE  | 0             | 0           | 0             | APR/MAY/JUNE          | 150                     | 22                      | 63                                                 |  |  |
|               | GOALS         | AND ACTUA   | L NEW CLUBS C | JLUMULATIVE           |                         |                         |                                                    |  |  |