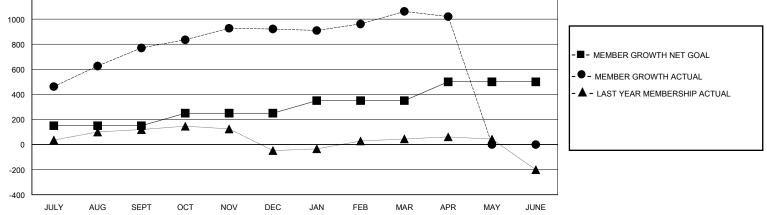

## MONTHLY MEMBERSHIP PROGRESS REPORT

District 324B4

Results as of: 5/31/2020

| GMT:          |               | LOC         | ATION INDIA   |                       |                         |                         | GMT CA                                             |  |  |
|---------------|---------------|-------------|---------------|-----------------------|-------------------------|-------------------------|----------------------------------------------------|--|--|
|               | Club          | )S          |               | Members               |                         |                         |                                                    |  |  |
|               | RESULTS FOR   | R 2019-2020 |               | RESULTS FOR 2019-2020 |                         |                         |                                                    |  |  |
| QUARTER       | NEW CLUB GOAL | NEW CLUBS   | DROPPED CLUBS | QUARTER               | IBER GROWTH NET<br>GOAL | MEMBER GROWTH<br>ACTUAL | DROPPED<br>MEMBERS ACTUAL<br>(including transfers) |  |  |
| JULY/AUG/SEPT | 3             | 8           | 0             | JULY/AUG/SEPT         | 150                     | 888                     | 85                                                 |  |  |
| OCT/NOV/DEC   | 1             | 3           | 0             | OCT/NOV/DEC           | 100                     | 252                     | 96                                                 |  |  |
| JAN/FEB/MAR   | 1             | 3           | 1             | JAN/FEB/MAR           | 100                     | 225                     | 62                                                 |  |  |
| APR/MAY/JUNE  | 0             | 0           | 0             | APR/MAY/JUNE          | 150                     | 22                      | 63                                                 |  |  |
|               | GOALS         | AND ACTUA   | L NEW CLUBS C | JLUMULATIVE           |                         |                         |                                                    |  |  |